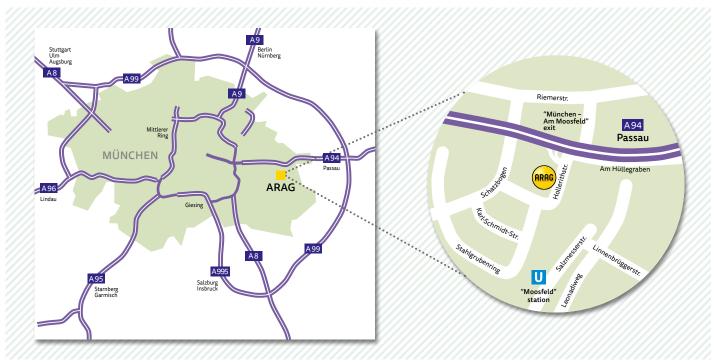

## If you are travelling by car:

Take the A 94 from any Autobahn (see map) and proceed in the direction of Passau. Leave the Autobahn at the exit marked "München – Am Moosfeld."

Turn right onto Hollerithstraße and look for Number 11. In favour of using our Visitor parking please ring the bell of the terminal at the fence.

Change at the "Trudering" stop to "U-Bahn" U2 toward "Messestadt Ost" (one stop). Leave the train at the "Moosfeld" station. You can walk from there to our building (approx 600 m).

## Option 2

From the airport, take "S-Bahn" train S8 to the "Ostbahnhof."

Change to "U-Bahn" U5 toward "Neuperlach Süd" and leave the train at the "Innsbrucker Ring" station (one stop).

Change to "U-Bahn" U2 toward "Messestadt-Ost" and leave the train again at the "Moosfeld" station. You can walk from there to our building (approx 600 m).