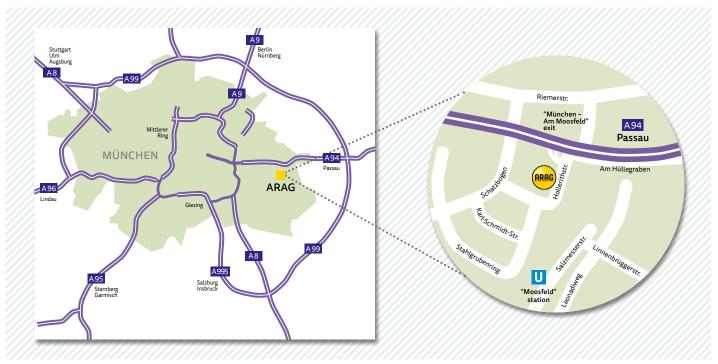

## If you are travelling by car:

Take the A 94 from any Autobahn (see map) and proceed in the direction of Passau. Leave the Autobahn at the exit marked "München – Am Moosfeld."

Turn right onto Hollerithstraße and look for Number 11. In favour of using our Visitor parking please ring the bell of the terminal at the fence.

Change at the "Trudering" stop to "U-Bahn" U2 toward "Messestadt Ost" (one stop). Leave the train at the "Moosfeld" station. You can walk from there to our building (approx 600 m).

## Option 2

From the airport, take "S-Bahn" train S8 to the "Ostbahnhof."

Change to "U-Bahn" U5 toward "Neuperlach Süd" and leave the train at the "Innsbrucker Ring" station (one stop).

Change to "U-Bahn" U2 toward "Messestadt-Ost" and leave the train again at the "Moosfeld" station. You can walk from there to our building (approx 600 m).